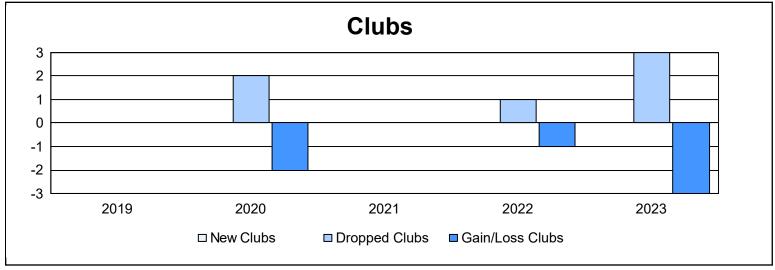

District 335 D As of June 2023 Cumulative

| Year      | New<br>Clubs | Dropped<br>Clubs | Gain/<br>Loss<br>Clubs | New<br>Members | Charter<br>Members | Reinstate<br>Members | Transfer<br>Members | Total<br>Member<br>Added | Total<br>Members<br>Dropped | Gain/<br>Loss<br>Members |
|-----------|--------------|------------------|------------------------|----------------|--------------------|----------------------|---------------------|--------------------------|-----------------------------|--------------------------|
| 2018-2019 | 0            | 0                | 0                      | 183            | 0                  | 1                    | 2                   | 186                      | 166                         | 20                       |
| 2019-2020 | 0            | 2                | -2                     | 101            | 1                  | 6                    | 8                   | 116                      | 205                         | -89                      |
| 2020-2021 | 0            | 0                | 0                      | 120            | 0                  | 3                    | 0                   | 123                      | 196                         | -73                      |
| 2021-2022 | 0            | 1                | -1                     | 90             | 0                  | 3                    | 1                   | 94                       | 163                         | -69                      |
| 2022-2023 | 0            | 3                | -3                     | 98             | 0                  | 1                    | 0                   | 99                       | 216                         | -117                     |
| Average   | 0            | 1                | -1                     | 118            | 0                  | 3                    | 2                   | 124                      | 189                         | -66                      |