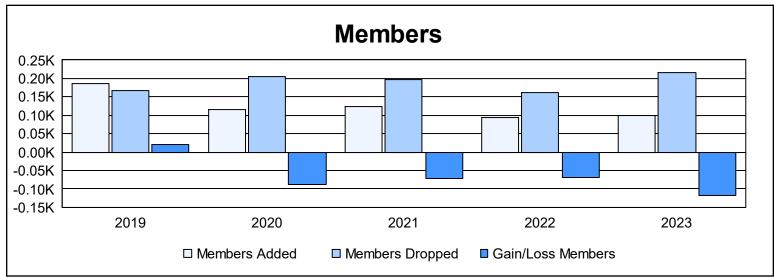

District 335 D As of June 2023 Cumulative

| Year      | New<br>Clubs | Dropped<br>Clubs | Gain/<br>Loss<br>Clubs | New<br>Members | Charter<br>Members | Reinstate<br>Members | Transfer<br>Members | Total<br>Member<br>Added | Total<br>Members<br>Dropped | Gain/<br>Loss<br>Members |
|-----------|--------------|------------------|------------------------|----------------|--------------------|----------------------|---------------------|--------------------------|-----------------------------|--------------------------|
| 2018-2019 | 0            | 0                | 0                      | 183            | 0                  | 1                    | 2                   | 186                      | 166                         | 20                       |
| 2019-2020 | 0            | 2                | -2                     | 101            | 1                  | 6                    | 8                   | 116                      | 205                         | -89                      |
| 2020-2021 | 0            | 0                | 0                      | 120            | 0                  | 3                    | 0                   | 123                      | 196                         | -73                      |
| 2021-2022 | 0            | 1                | -1                     | 90             | 0                  | 3                    | 1                   | 94                       | 163                         | -69                      |
| 2022-2023 | 0            | 3                | -3                     | 98             | 0                  | 1                    | 0                   | 99                       | 216                         | -117                     |
| Average   | 0            | 1                | -1                     | 118            | 0                  | 3                    | 2                   | 124                      | 189                         | -66                      |